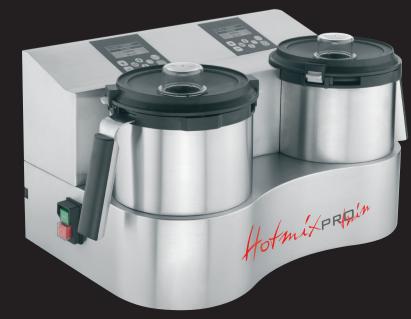

HotmixPRO Gastro reunites in one sole, compact appliance the functions of many big, bulky and often very expensive machinery.

|                             | Structure                            | Painted<br>steel        | Stainless<br>steel                 | Stainless<br>steel                                                                                                                                                                                                                                                                                                                                                                                                                                                                                                                                                                                                                                                                                                                                                                                                                                                                                                                                                                                                                                                                                                                                                                                                                                                                                                                                                                                                                                                                                                                                                                                                                                                                                                                                                                                                                                                                                                                                                                                                                                                                                                             | Stainless               |
|-----------------------------|--------------------------------------|-------------------------|------------------------------------|--------------------------------------------------------------------------------------------------------------------------------------------------------------------------------------------------------------------------------------------------------------------------------------------------------------------------------------------------------------------------------------------------------------------------------------------------------------------------------------------------------------------------------------------------------------------------------------------------------------------------------------------------------------------------------------------------------------------------------------------------------------------------------------------------------------------------------------------------------------------------------------------------------------------------------------------------------------------------------------------------------------------------------------------------------------------------------------------------------------------------------------------------------------------------------------------------------------------------------------------------------------------------------------------------------------------------------------------------------------------------------------------------------------------------------------------------------------------------------------------------------------------------------------------------------------------------------------------------------------------------------------------------------------------------------------------------------------------------------------------------------------------------------------------------------------------------------------------------------------------------------------------------------------------------------------------------------------------------------------------------------------------------------------------------------------------------------------------------------------------------------|-------------------------|
|                             | Avalaible S<br>frequency             | 50Hz<br>of<br>60Hz      | 50Hz S<br>or<br>60Hz               | 50Hz S<br>or<br>60Hz                                                                                                                                                                                                                                                                                                                                                                                                                                                                                                                                                                                                                                                                                                                                                                                                                                                                                                                                                                                                                                                                                                                                                                                                                                                                                                                                                                                                                                                                                                                                                                                                                                                                                                                                                                                                                                                                                                                                                                                                                                                                                                           | 50Hz S                  |
|                             | Available /<br>power fi<br>supply fi | 110V<br>through<br>240V | 110V<br>through<br>240V            | 110V<br>through<br>240V                                                                                                                                                                                                                                                                                                                                                                                                                                                                                                                                                                                                                                                                                                                                                                                                                                                                                                                                                                                                                                                                                                                                                                                                                                                                                                                                                                                                                                                                                                                                                                                                                                                                                                                                                                                                                                                                                                                                                                                                                                                                                                        | 110V<br>through         |
|                             | Total<br>max<br>power                | 2000W                   | 2300W                              | 2 ×<br>2300W                                                                                                                                                                                                                                                                                                                                                                                                                                                                                                                                                                                                                                                                                                                                                                                                                                                                                                                                                                                                                                                                                                                                                                                                                                                                                                                                                                                                                                                                                                                                                                                                                                                                                                                                                                                                                                                                                                                                                                                                                                                                                                                   | 2300W                   |
| N<br>S                      | Freezing<br>power by<br>compressor   | °<br>Z                  | °<br>Z                             | °Z                                                                                                                                                                                                                                                                                                                                                                                                                                                                                                                                                                                                                                                                                                                                                                                                                                                                                                                                                                                                                                                                                                                                                                                                                                                                                                                                                                                                                                                                                                                                                                                                                                                                                                                                                                                                                                                                                                                                                                                                                                                                                                                             | MOUC                    |
| 0                           | Heating<br>power                     | 800W                    | 800W                               | 2 x<br>800W                                                                                                                                                                                                                                                                                                                                                                                                                                                                                                                                                                                                                                                                                                                                                                                                                                                                                                                                                                                                                                                                                                                                                                                                                                                                                                                                                                                                                                                                                                                                                                                                                                                                                                                                                                                                                                                                                                                                                                                                                                                                                                                    | NUN                     |
| AT                          | Motor<br>power                       | 1200W                   | 2 lt max 1500W                     | 2 x<br>1500W                                                                                                                                                                                                                                                                                                                                                                                                                                                                                                                                                                                                                                                                                                                                                                                                                                                                                                                                                                                                                                                                                                                                                                                                                                                                                                                                                                                                                                                                                                                                                                                                                                                                                                                                                                                                                                                                                                                                                                                                                                                                                                                   | 1500W                   |
| C                           | Bowl<br>capacity                     | 2 lt max   1200W        | 2 lt max                           | 2 x 2 lt<br>max                                                                                                                                                                                                                                                                                                                                                                                                                                                                                                                                                                                                                                                                                                                                                                                                                                                                                                                                                                                                                                                                                                                                                                                                                                                                                                                                                                                                                                                                                                                                                                                                                                                                                                                                                                                                                                                                                                                                                                                                                                                                                                                | 2 lt max 1500W          |
| S P E C I F I C A T I O N S | Self- Bowl<br>diagnostic capacity    | Yes                     | Yes                                | Yes                                                                                                                                                                                                                                                                                                                                                                                                                                                                                                                                                                                                                                                                                                                                                                                                                                                                                                                                                                                                                                                                                                                                                                                                                                                                                                                                                                                                                                                                                                                                                                                                                                                                                                                                                                                                                                                                                                                                                                                                                                                                                                                            | ۶ey                     |
|                             | Special<br>programs                  | °Z                      | Yes                                | Yes                                                                                                                                                                                                                                                                                                                                                                                                                                                                                                                                                                                                                                                                                                                                                                                                                                                                                                                                                                                                                                                                                                                                                                                                                                                                                                                                                                                                                                                                                                                                                                                                                                                                                                                                                                                                                                                                                                                                                                                                                                                                                                                            | Yes                     |
| S                           | Speeds                               | 23                      | 23                                 | 23                                                                                                                                                                                                                                                                                                                                                                                                                                                                                                                                                                                                                                                                                                                                                                                                                                                                                                                                                                                                                                                                                                                                                                                                                                                                                                                                                                                                                                                                                                                                                                                                                                                                                                                                                                                                                                                                                                                                                                                                                                                                                                                             | 23                      |
| AL                          | Motor<br>rpm                         | min 60/<br>max 10000    | min 60/<br>max 12500               | min 60/<br>max 12500                                                                                                                                                                                                                                                                                                                                                                                                                                                                                                                                                                                                                                                                                                                                                                                                                                                                                                                                                                                                                                                                                                                                                                                                                                                                                                                                                                                                                                                                                                                                                                                                                                                                                                                                                                                                                                                                                                                                                                                                                                                                                                           | min 60/                 |
| TECHNICA                    | Temperature<br>Control               | Degree by<br>degree     | Degree by<br>degree                | Degree by<br>degree                                                                                                                                                                                                                                                                                                                                                                                                                                                                                                                                                                                                                                                                                                                                                                                                                                                                                                                                                                                                                                                                                                                                                                                                                                                                                                                                                                                                                                                                                                                                                                                                                                                                                                                                                                                                                                                                                                                                                                                                                                                                                                            | Degree by               |
| H                           | Min<br>Temp                          | 25°C<br>(77°F)          | 25°C<br>(77°F)                     | 25°C<br>(77°F)                                                                                                                                                                                                                                                                                                                                                                                                                                                                                                                                                                                                                                                                                                                                                                                                                                                                                                                                                                                                                                                                                                                                                                                                                                                                                                                                                                                                                                                                                                                                                                                                                                                                                                                                                                                                                                                                                                                                                                                                                                                                                                                 | -24°C                   |
| EC                          | Max<br>Temp                          | 130°C<br>(266°F)        | 190°C<br>(374°F)                   | 190°C<br>(374°F)                                                                                                                                                                                                                                                                                                                                                                                                                                                                                                                                                                                                                                                                                                                                                                                                                                                                                                                                                                                                                                                                                                                                                                                                                                                                                                                                                                                                                                                                                                                                                                                                                                                                                                                                                                                                                                                                                                                                                                                                                                                                                                               | 190°C -24°C             |
| ⊢                           | Autostore<br>recipe<br>program       | No                      | Yes<br>+<br>SD card                | Yes<br>+<br>SD card                                                                                                                                                                                                                                                                                                                                                                                                                                                                                                                                                                                                                                                                                                                                                                                                                                                                                                                                                                                                                                                                                                                                                                                                                                                                                                                                                                                                                                                                                                                                                                                                                                                                                                                                                                                                                                                                                                                                                                                                                                                                                                            | Yes<br>+                |
|                             | Model                                | HotmixPRO<br>Easy       | HotmixPRO<br>Gastro                | HotmixPRO<br>Gastro Twin                                                                                                                                                                                                                                                                                                                                                                                                                                                                                                                                                                                                                                                                                                                                                                                                                                                                                                                                                                                                                                                                                                                                                                                                                                                                                                                                                                                                                                                                                                                                                                                                                                                                                                                                                                                                                                                                                                                                                                                                                                                                                                       | HotmixPRO               |
|                             |                                      |                         | Manual Andrew Participation (1999) | and the second s | Literation (Literation) |

Equipped with a professional-grade motor rated 1500W – driving the blades at a speed of up to 12500 rpm – the HotmixPRO Gastro can chop, puree, liquidize, blend or mix any type of food in no time at all. What is more, up to 2 litres of food can be processed in the graduated stainless steel howl