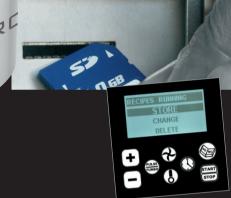

# cooks up to 190°C (374°F) with a perfect control of the temperature.

۲

**EFFECTIVE, QUICK AND EASY TO CLEAN! HotmixPRO Gastro**, thanks to its numerous preset programs and more than 150 recipes stored in memory (through an SD card), is ideal for: Including (unlogging in SD carlo), is local for it.
 browning, cooking, roasting and shining, whisking, pasteurizing, reducing, clarifying, keeping warm, delayed start programming.
 electronic storage of one's own recipes

- HotmixPRO Gastro, thanks to its performances that include cooking, is ideal for:
- ✓ Highlighting the creativity of the chefs
- ✔ Optimizing the time cycle of any food preparation
- ✔ Gaining valuable time thanks to the own recipe electronic storage function, therefore avoiding to repeat the setting of any parameter any time the same preparation will be repeated
- The machine ensures the preparation of complete recipes, keeping them available in the memory through an SD card, with a visualisation of the ingredients on the display, thus making any complicated
- Thanks to the double capacity of the TWIN version, **HotmixPRO Gastro** is a perfect tool for the preparation of large volumes of food and enhances an extraordinary versatility with two independents bowls, that can be both used to create two different recipes at the same time. Ideal for resorts, hotels, big restaurants and collectivities.